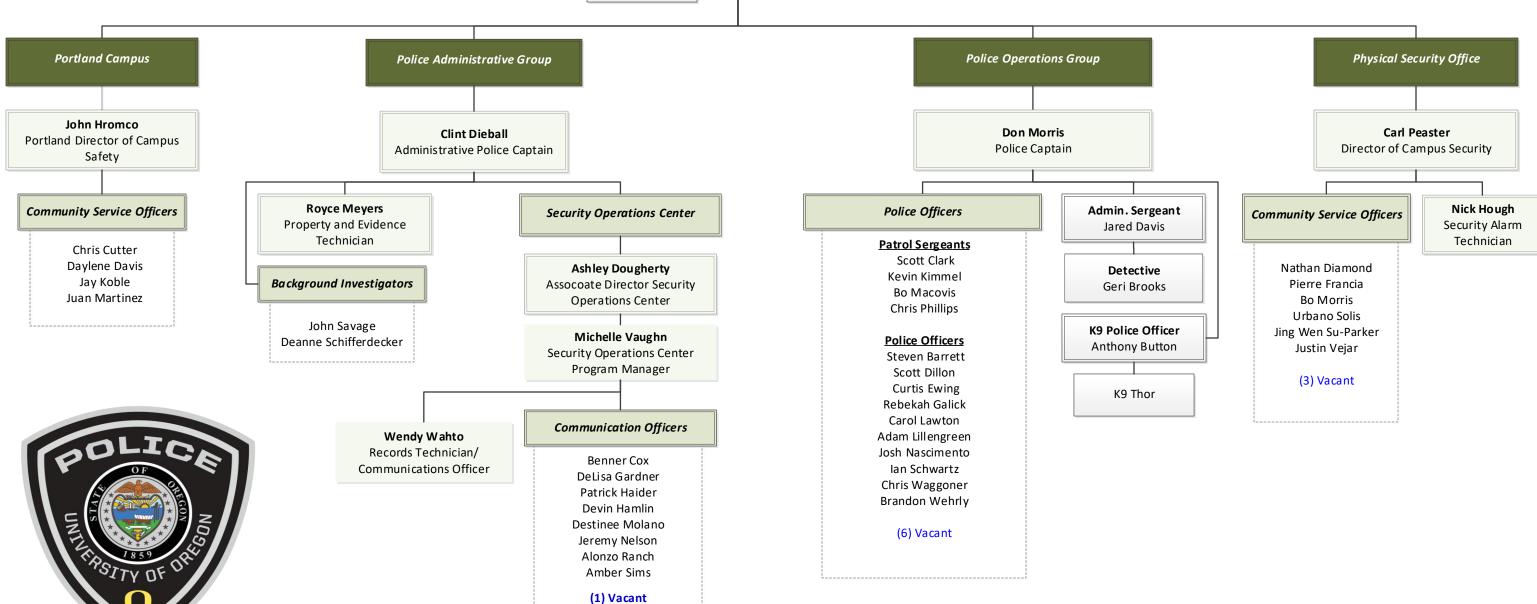

The University of Oregon Police Department is committed to excellence in campus law enforcement and is dedicated to the people, culture, traditions and diversity of our community. In order to protect life and property, preserve the peace, prevent crime and reduce the fear of crime, the department provides inclusive, community-oriented and trust-based services with compassion and understanding, performing campus law enforcement with accountability, integrity and vision.



The University of Oregon Police Department is part of the Safety and Risk Services (SRS) Division. The mission of SRS is to collaborate with the campus community to safeguard human health and reduce the University's vulnerability to conditions adversely affecting its ability to fulfill the core mission.