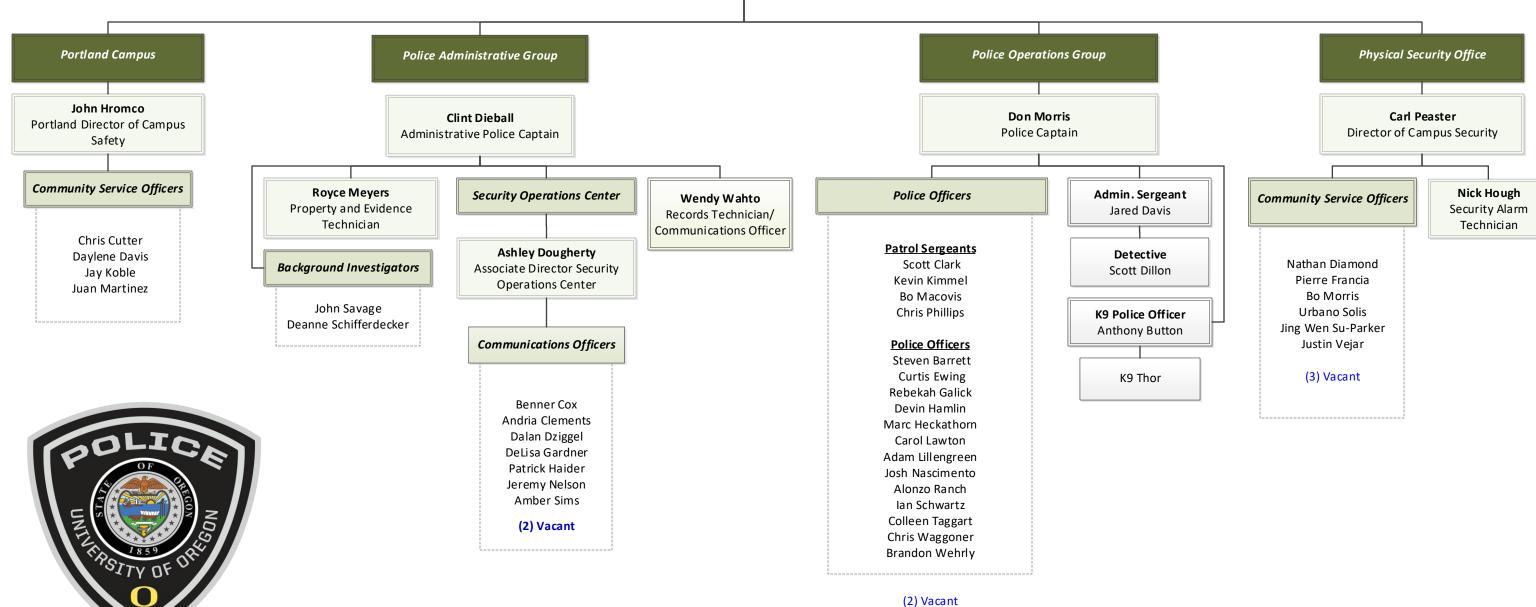

The University of Oregon Police Department is committed to excellence in campus law enforcement and is dedicated to the people, culture, traditions and diversity of our community. In order to protect life and property, preserve the peace, prevent crime and reduce the fear of crime, the department provides inclusive, community-oriented and trust-based services with compassion and understanding, performing campus law enforcement with accountability, integrity and vision.

The University of Oregon Police Department is part of the Safety and Risk Services (SRS) Division. The mission of SRS is to collaborate with the campus community to safeguard human health and reduce the University's vulnerability to conditions adversely affecting its ability to fulfill the core mission.